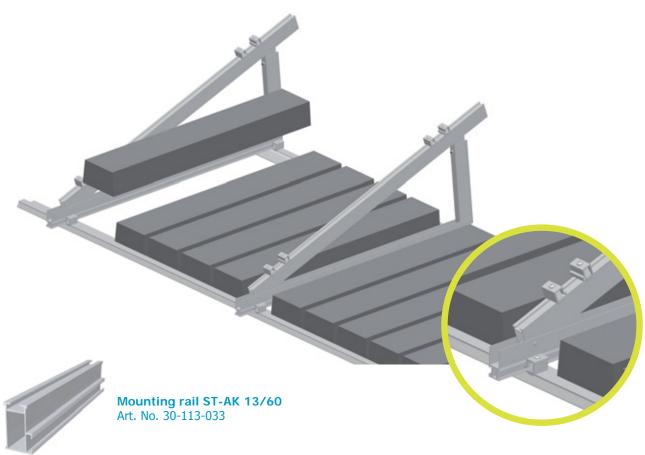

End clamp EH AK II Klick 30-50 Art. No. 30-400-006

Mid-clamp MH AK II Klick 30-50 Art. No. 30-400-048

Cross adapter clamp AK Art. No. 30-500-004

Base triangle pure Vario 35° - 45° Art. No. 30-800-020

Trapezoidal sheet metal rail AK I=6200 Art. No. 30-100-050

## Advantages:

- Free choice of size and position of the module array possible
- no roof penetration